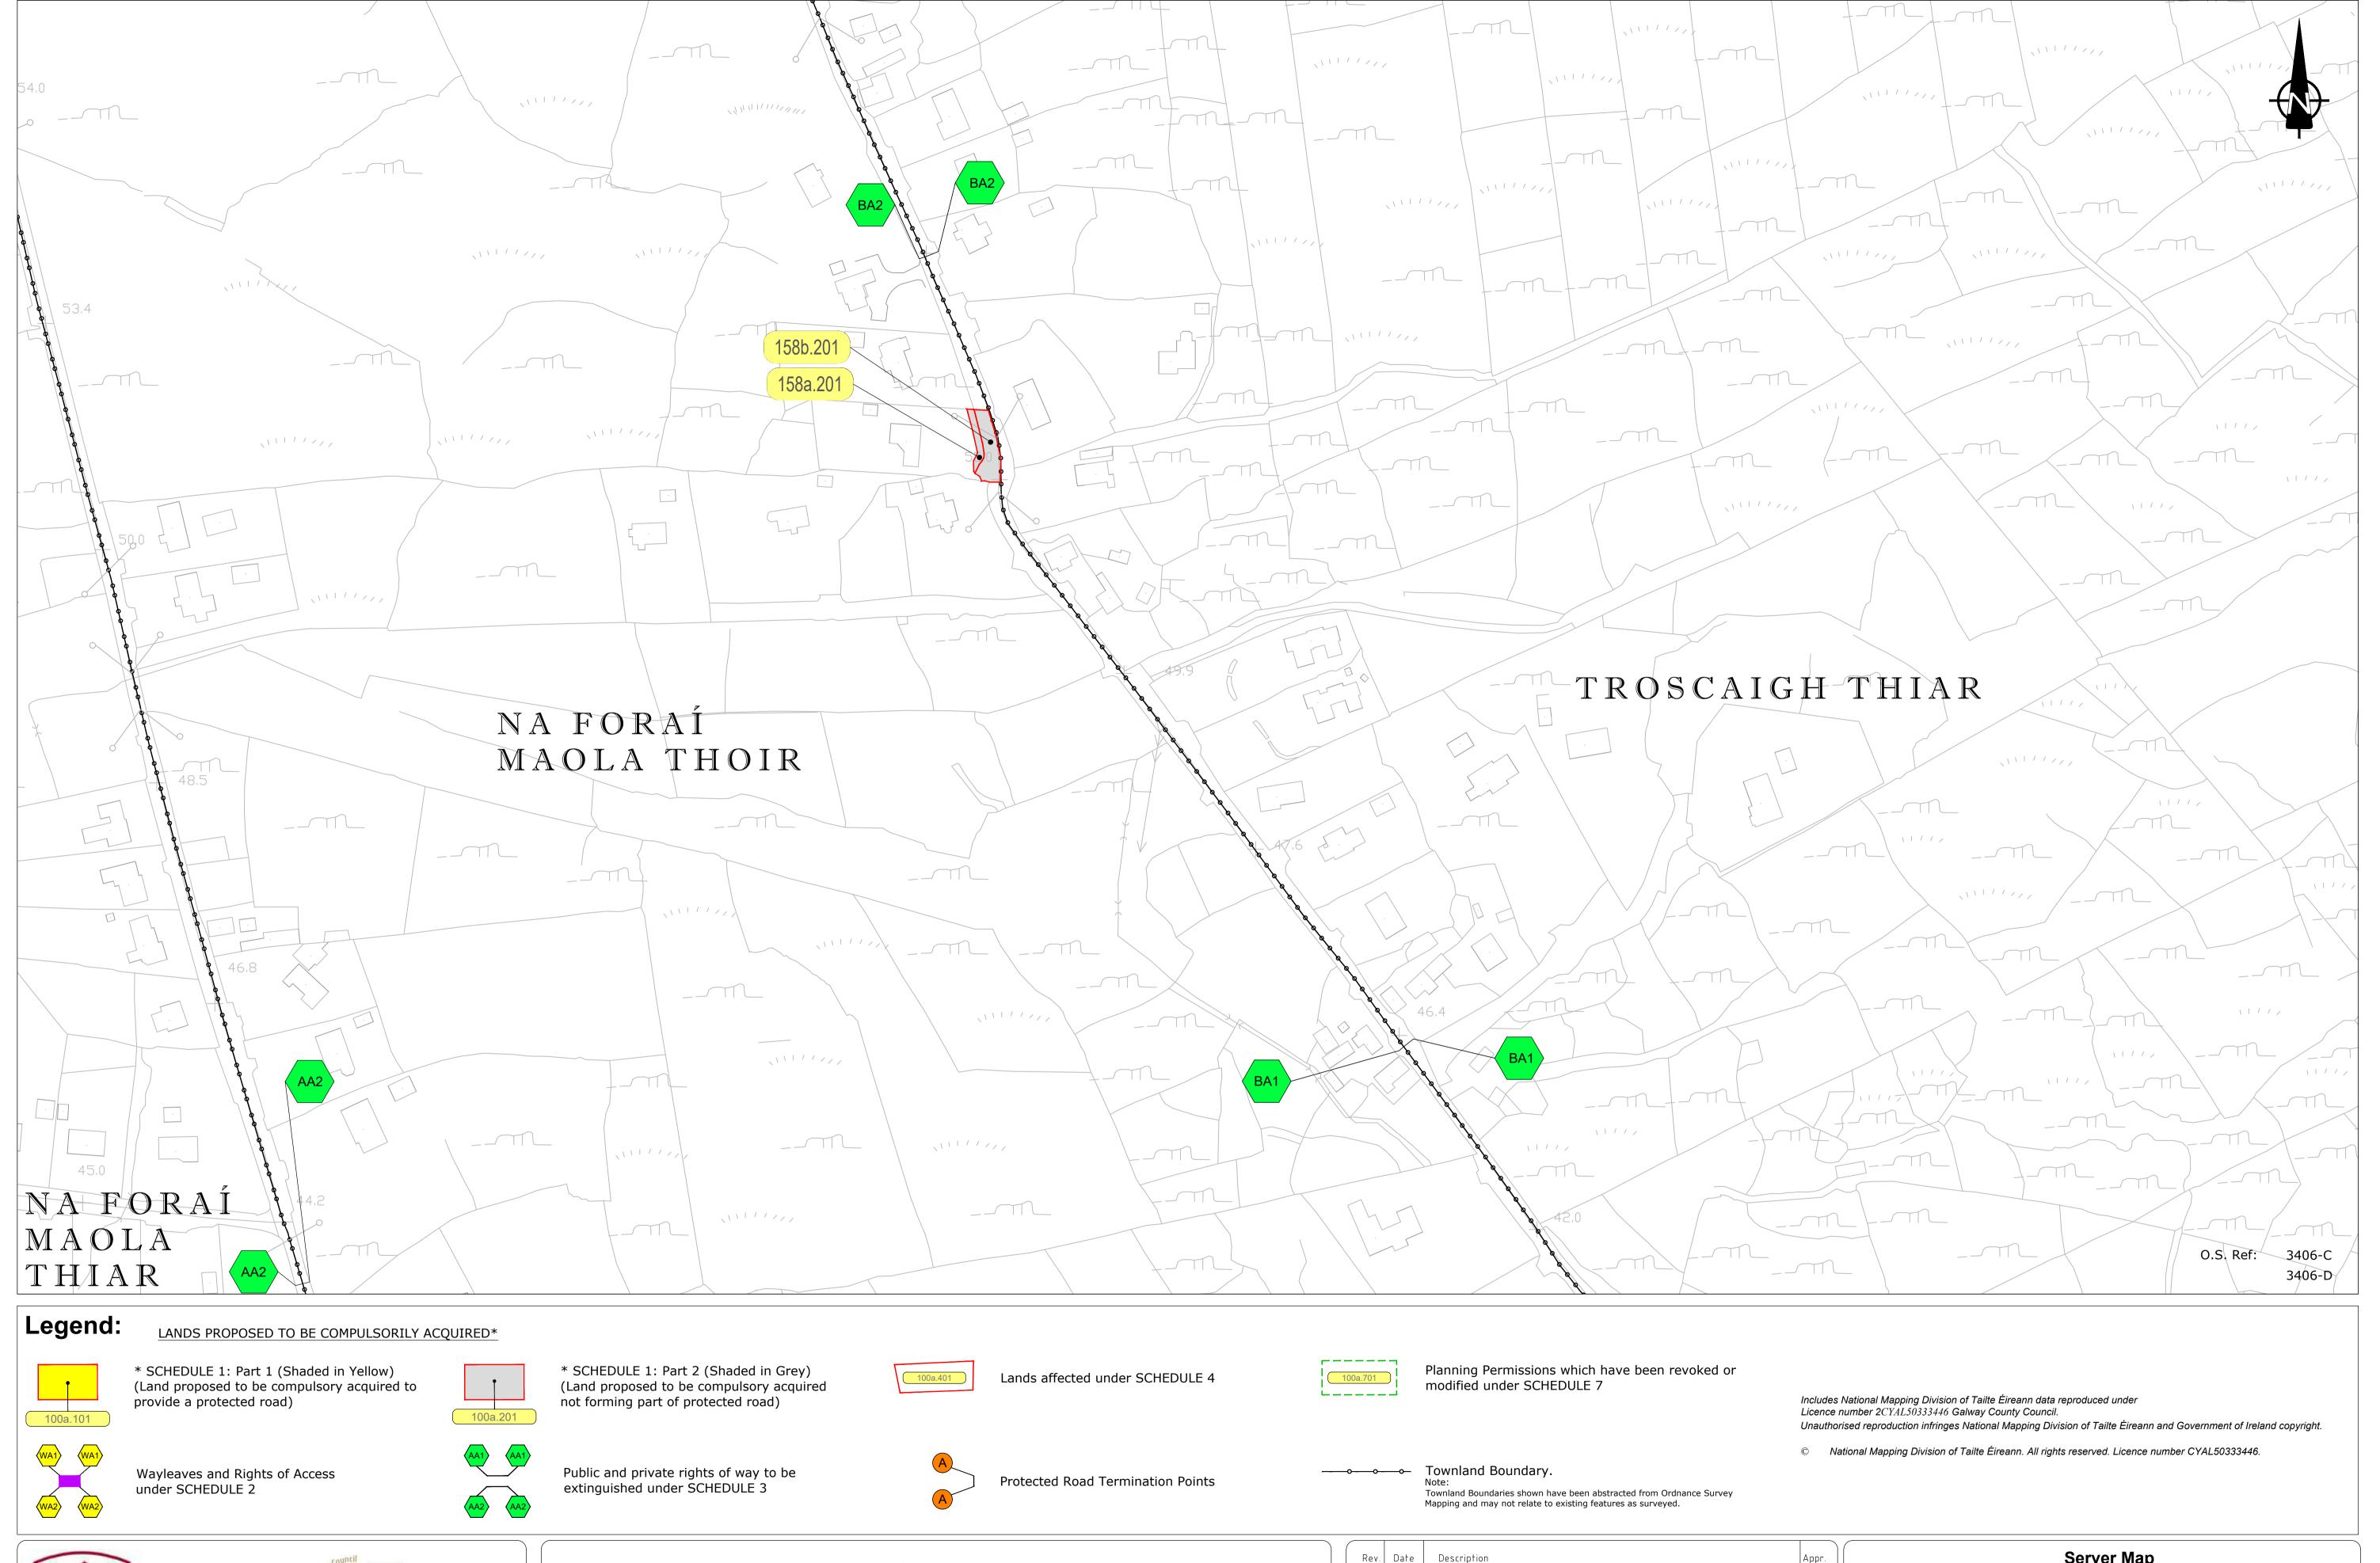

## GALWAY COUNTY COUNCIL

N6 Galway City Ring Road Protected Road Scheme 2018
Server Map

| Re | v. Date  | Description                   | Аррг. | Server Map Niamh Gavin and Keith Rogers |                    |                           |                  |      |
|----|----------|-------------------------------|-------|-----------------------------------------|--------------------|---------------------------|------------------|------|
|    |          |                               |       | Sheet 1 of 1                            |                    |                           |                  |      |
|    |          |                               |       | Designed:GOD                            | File Name:         |                           | Drawing No.      | Rev. |
| 13 |